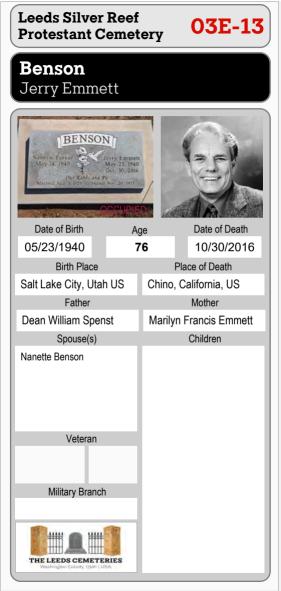

Leeds Silver Reef 06E-09 **Protestant Cemetery** Beal David Glenn BEAL Date of Birth Date of Death Aae 10/18/1911 90 05/03/2002 **Birth Place** Place of Death Baltimore, Maryland, US Kanab, Kane, Utah, US Father Mother David Oral Beal Mary Elizabeth Olsen Spouse(s) Children Wilma Cox David Keith Glenn Ray Beal Alexander Roy Beal Wilma Mary Beal (Blake) Neidra Dawn Beal (Welch) Veteran

Military Branch

ARMY NATIONAL GUARD





## **Beal** Viola Jean (Bland)











Date of Death

06E-10

84 2/19/1915 9/2/1999 **Birth Place** Place of Death Alton, Utah, US Silver Reef, Utah, US Father Mother William Mills Cox Eliza Olive Allen Spouse(s) Children David Glenn Beal David Keith Beal Glenn Ray Beal Alexander Roy Beal

Veteran

#### Military Branch



Wilma Mary Beal (Blake) Neidra Dawn Beal







## Carbis Michael





Date of Death

10/03/1880

18W-07

Date of Birth 01/04/1832 Age 48–49

Birth Place

Cornwall, Engalnd, UK

Father

Michael Carbis

Spouse(s)

Mary Ann Odgers

Veteran

Military Branch



Silver Reef, Utah, US Mother

Place of Death

Mary Ann Solomon

Children

Michael James Carbis Minnie O Carbis William Osborne Carbis Frederick Carbis

| Leeds Silver Reef<br>Protestant Cemetery 03E-10